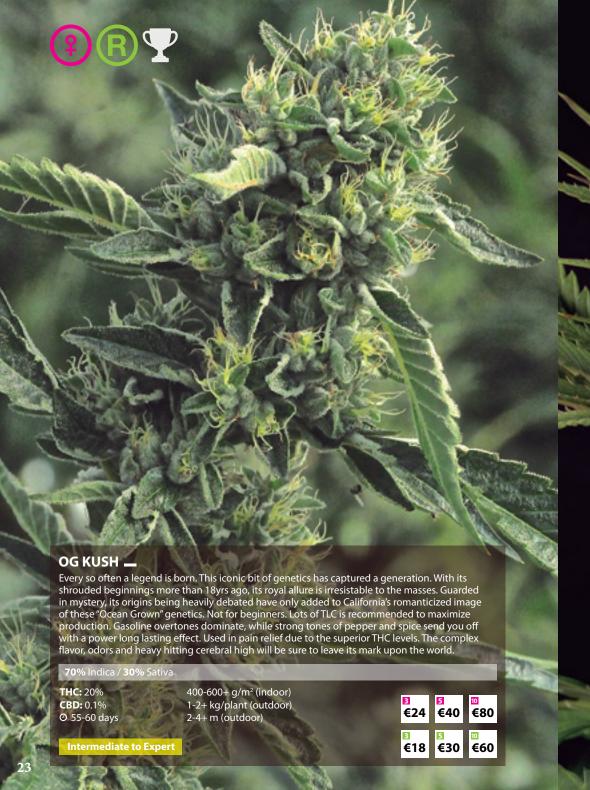

## LOST COAST OG \_

A renowned Emerald Triangle breeder passed HSO this elite clone which was then backcrossed into the Emerald OG. This brought out some deeper gas and citron overtones. Its stout expression reflects the Indica roots but the flavor remains very OG dominant. It is great for wet/ coastal environments and finishes a week or so faster than others of her kind. A great producer and amazing flavor makes this one of our favorites of the entire library.

#### 75% Indica / 25% Sativa

**THC:** 17-22% **CBD:** 0.1% ⊙ 68-73 days 400-600+ g/m<sup>2</sup>(indoor) 1-3+ kg/plant (outdoor) 3-5+ m (outdoor)

**Beginner to Expert** 