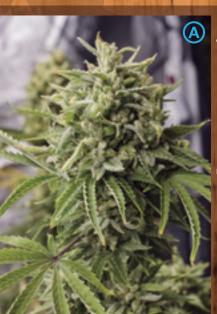

#### **BUBBA KUSH** AUTO

An almost pure Indica with fast and powerful root development. Sturdy infrastructure with large broad leaves and deep forest green requiring little nitrogen. Long compact internodal development with very large crown-shaped terminal cola surrounded by strong secondary foliage provides even dense buds covered in resin. Just 65 days from seed to finish. Shades of silver and purple accompany strong floral expressions. Gasoline overtones assisted by woody earth like undertones. It's known for pain relief and relaxing effects. High resin counts and a hash-like body high present this California classic strain as it is the best of its kind.

#### 85% Indica / 15% Sativa

THC: 17-21% **CBD:** 0.3% 30-90+ g/plant (indoor) 40-100+ g/plant (outdoor) 1-1.5+ m (outdoor) **Beginner to Expert** 

€27 €45 €90