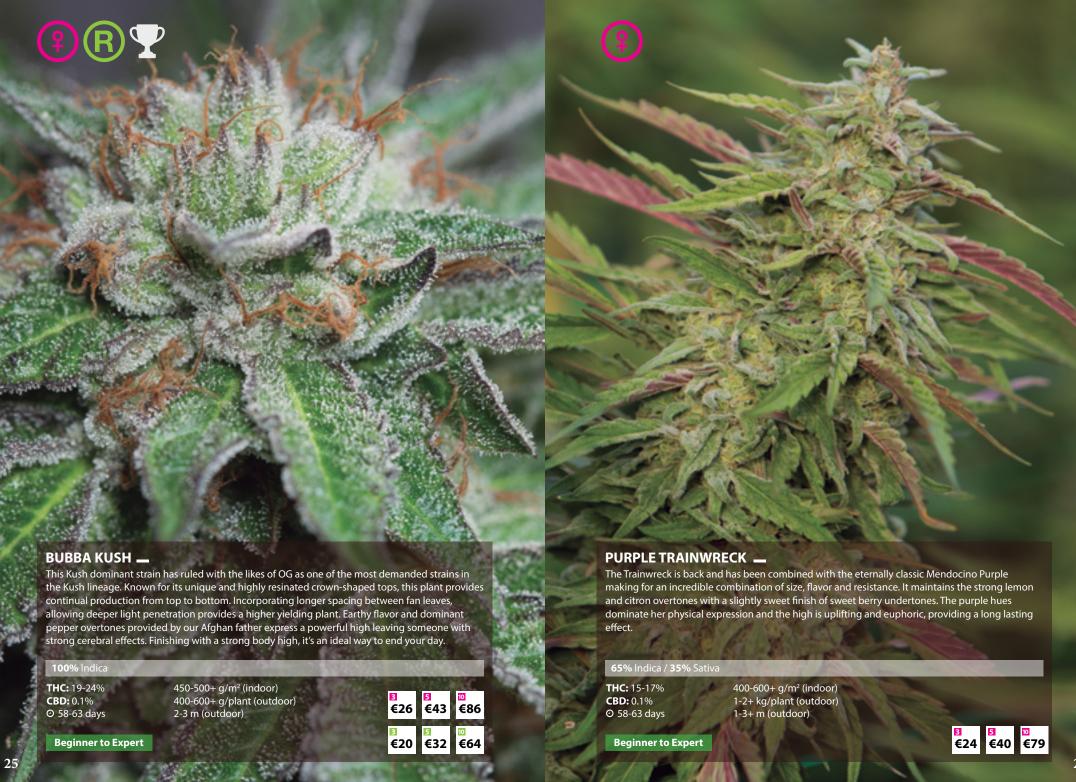

**75%** Indica / **25%** Sativa

**THC:** 13-16% **CBD:** 0.1% ⊙ 60-65 days 25-45 g/plant (indoor) 30-60 g/plant (outdoor) 0.75-1+ m (outdoor)

#### **Beginner to Expert**

€24 **€**40 **€**80































got a few clones from a friend in Redding, California, known as the original Cali Haze. The genetics have been kept in the crew and maintained by Kief Sweat for many years. An F1 cross of Amnesia Haze X California Haze is bursting with citrus and pine overtones with a peppery finish. Extreme potency is backed with an immense yield sure to win a permanent place in the grow room.

## **20%** Indica / **80%** Sativa

**THC:** 18-24% 500-600+ g/m<sup>2</sup> (indoor) 600-900+ g/plant (outdoor) **CBD:** 0.1% ⊙ 65-70 days 2-5+ m (outdoor)

**Intermediate to Expert** 















## BUBBA KUSH 2.0 \_\_

Bubba Kush is one of the best Indicas in the world. Its compact stature has deep forest green hues with broad leaves and a sweet and sour expression followed by earthy undertones. We have worked this line to increase yield making this lady even more inviting. She enjoys dry conditions, being quite resistant to drought as well as needing little nitrogen considering her Hindu Kush mountain roots.

## **100**% Indica

**THC:** 24% 450-500+ g/m<sup>2</sup> (indoor) **CBD:** 0.1% 400-600 g/plant (outdoor) ⊙ 50-55 days 2-3+ m (outdoor)

Beginner to Expert





## LOST COAST OG \_

A renowned Emerald Triangle breeder passed HSO this elite clone which was then backcrossed into the Emerald OG. This brought out some deeper gas and citron overtones. Its stout expressio