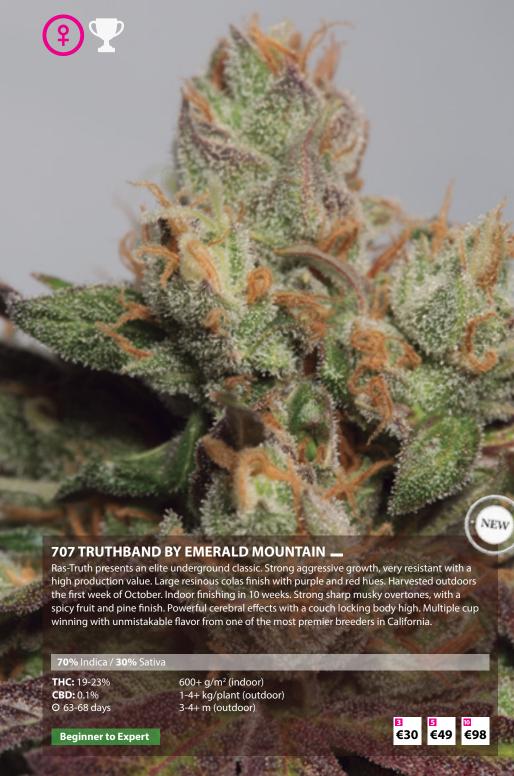

5-1.2+ m (outdoor)

#### **Beginner to Expert**

**5 0 €32 €64** 







## **UK CHEESE** AUTO

This iconic European flavor has been bred from the original Exodus Cheese. Moderate vegetative growth from the Skunk lineage provides a long terminal cola with smaller dense nugs on lateral branches. Great spacing between leaves brings light into lower sections of the plant assisting in rock solid development. Pungent and sweet, this intricate combination of flavors leaves you salivating. With an unmistakable taste, this is the best rendition in the world to date. 65 days to completion.

#### **75%** Indica / **25%** Sativa

**THC:** 13-16% **CBD:** 0.1% ⊙ 60-65 days 25-45 g/plant (indoor) 30-60 g/plant (outdoor) 0.75-1+ m (outdoor)

#### **Beginner to Expert**

€24 **€**40 **€**80































got a few clones from a friend in Redding, California, known as the original Cali Haze. The genetics have been kept in the crew and maintained by Kief Sweat for many years. An F1 cross of Amnesia Haze X California Haze is bursting with citrus and pine overtones with a peppery finish. Extreme potency is backed with an immense yield sure to win a permanent place in the grow room.

## **20%** Indica / **80%** Sativa

**THC:** 18-24% 500-600+ g/m<sup>2</sup> (indoor) 600-900+ g/plant (outdoor) **CBD:** 0.1% ⊙ 65-70 days 2-5+ m (outdoor)

**Intermediate to Expert** 















## BUBBA KUSH 2.0 \_\_

Bubba Kush is one of the best Indicas in the world. Its compact stature has deep forest green hues with broad leaves and a sweet and sour expression followed by earthy underto