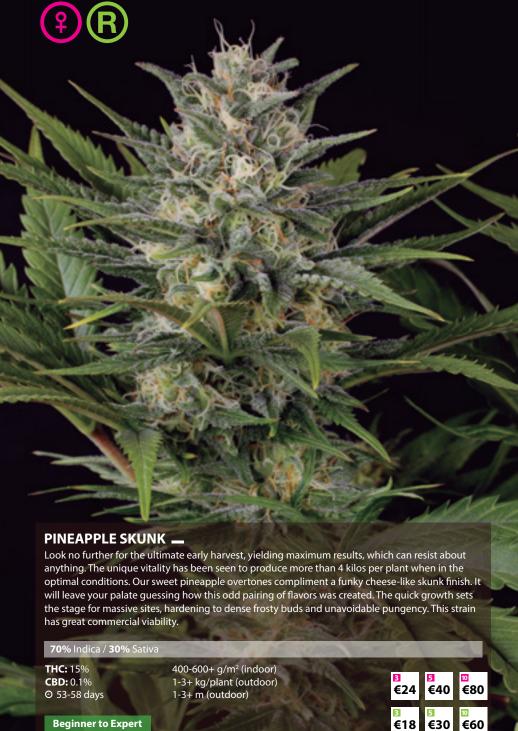

## **75%** Indica / **25%** Sativa

**THC:** 13-16% **CBD:** 0.1% ⊙ 60-65 days 25-45 g/plant (indoor) 30-60 g/plant (outdoor) 0.75-1+ m (outdoor)

#### **Beginner to Expert**

€24 **€**40 **€**80































got a few clones from a friend in Redding, California, known as the original Cali Haze. The genetics have been kept in the crew and maintained by Kief Sweat for many years. An F1 cross of Amnesia Haze X California Haze is bursting with citrus and pine overtones with a peppery finish. Extreme potency is backed with an immense yield sure to win a permanent place in the grow room.

## **20%** Indica / **80%** Sativa

**THC:** 18-24% 500-600+ g/m<sup>2</sup> (indoor) 600-900+ g/plant (outdoor) **CBD:** 0.1% ⊙ 65-70 days 2-5+ m (outdoor)

**Intermediate to Expert** 















## BUBBA KUSH 2.0 \_\_

Bubba Kush is one of the best Indicas in the world. Its compact stature has deep forest green hues with broad leaves and a sweet and sour expression followed by earthy undertones. We have worked this line to increase yield making this lady even more inviting. She enjoys dry conditions, being quite resistant to drought as well as needing little nitrogen considering her Hindu Kush mountain roots.

## **100**% Indica

**THC:** 24% 450-500+ g/m<sup>2</sup> (indoor) **CBD:** 0.1% 400-600 g/plant (outdoor) ⊙ 50-55 days 2-3+ m (outdoor)

Beginner to Expert





## LOST COAST OG \_

A renowned Emerald Triangle breeder passed HSO this elite clone which was then backcrossed into the Emerald OG. This brought out some deeper gas and citron overtones. Its stout express