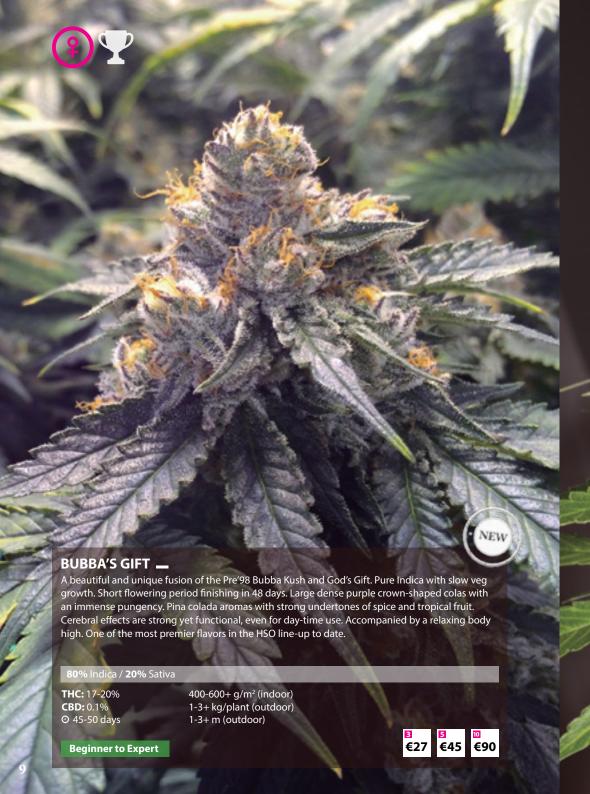

## BUBBA KUSH 2.0 \_\_

Bubba Kush is one of the best Indicas in the world. Its compact stature has deep forest green hues with broad leaves and a sweet and sour expression followed by earthy undertones. We have worked this line to increase yield making this lady even more inviting. She enjoys dry conditions, being quite resistant to drought as well as needing little nitrogen considering her Hindu Kush mountain roots.

## **100**% Indica

**THC:** 24% 450-500+ g/m<sup>2</sup> (indoor) **CBD:** 0.1% 400-600 g/plant (outdoor) ⊙ 50-55 days 2-3+ m (outdoor)

Beginner to Expert