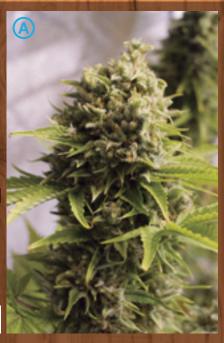

#### **BUBBA KUSH** AUTO

An almost pure Indica with fast and powerful root development. Sturdy infrastructure with large broad leaves and deep forest green requiring little nitrogen. Long compact internodal development with very large crown-shaped terminal cola surrounded by strong secondary foliage provides even dense buds covered in resin. Just 65 days from seed to finish. Shades of silver and purple accompany strong floral expressions. Gasoline overtones assisted by woody earth like undertones. It's known for pain relief and relaxing effects. High resin counts and a hash-like body high present this California classic strain as it is the best of its kind.

#### 85% Indica / 15% Sativa

THC: 17-21% **CBD:** 0.3% 30-90+ g/plant (indoor) 40-100+ g/plant (outdoor) 1-1.5+ m (outdoor) **Beginner to Expert** 

€27 €45 €90