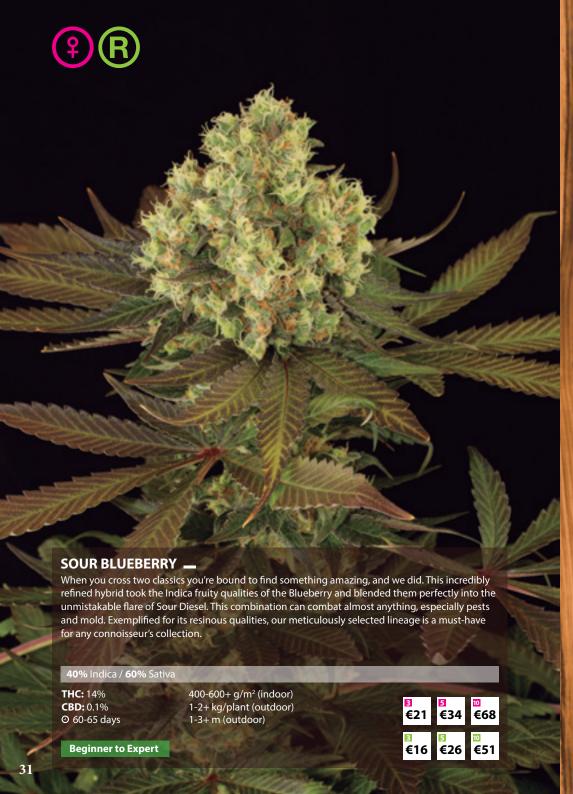

#### **75%** Indica / **25%** Sativa

**THC:** 13-16% **CBD:** 0.1% ⊙ 60-65 days 25-45 g/plant (indoor) 30-60 g/plant (outdoor) 0.75-1+ m (outdoor)