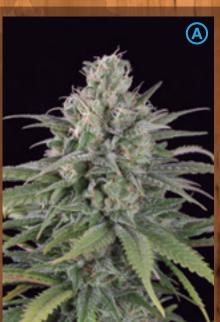

#### **BUBBA CHEESE** AUTO \_\_\_

A powerful flavor fusion created this gem. Combining the earth and pepper overtones from the Pre'98 Bubba and the iconic Exodus Cheese provides a unique and superior quality. Not shorting on production, the strong root development has sturdy infrastructure giving way to even growth below. A large terminal site pungent with sharp pepper tones and a skunk essence finishes from seed in 65 days. A perfect addition to any connoisseur's collection.

#### 95% Indica / 5% Sativa

**THC:** 13-17% **CBD:** 0.1% @ 60-65 days 25-60 g/plant (indoor) 35-60+ g/plant (outdoor) 0.75-1+ m (outdoor)

#### **Beginner to Expert**

**E 5 © €44 €88** 