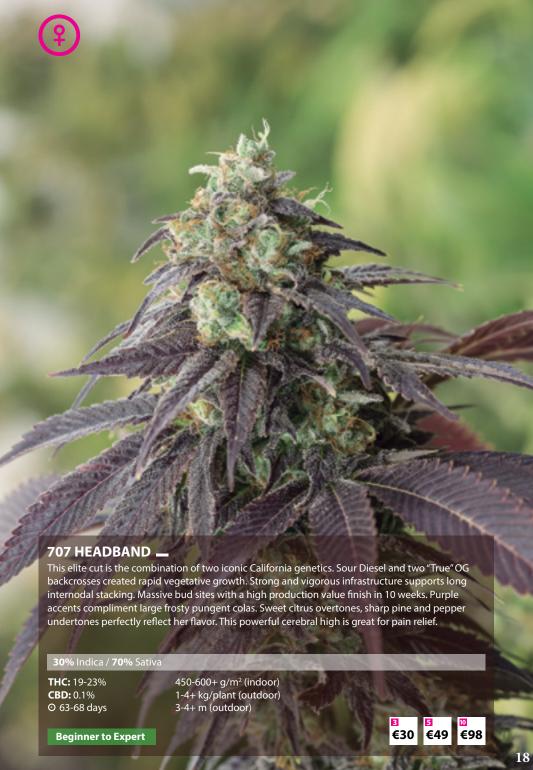

(outdoor)

#### **Beginner to Expert**

**5 0 €32 €64** 







## **UK CHEESE** AUTO

This iconic European flavor has been bred from the original Exodus Cheese. Moderate vegetative growth from the Skunk lineage provides a long terminal cola with smaller dense nugs on lateral branches. Great spacing between leaves brings light into lower sections of the plant assisting in rock solid development. Pungent and sweet, this intricate combination of flavors leaves you salivating. With an unmistakable taste, this is the best rendition in the world to date. 65 days to completion.

#### **75%** Indica / **25%** Sativa

**THC:** 13-16% **CBD:** 0.1% ⊙ 60-65 days 25-45 g/plant (indoor) 30-60 g/plant (outdoor) 0.75-1+ m (outdoor)

#### **Beginner to Expert**

€24 **€**40 **€**80































got a few clones from a friend in Redding, California, known as the original Cali Haze. The genetics have been kept in the crew and maintained by Kief Sweat for many years. An F1 cross of Amnesia Haze X California Haze is bursting with citrus and pine overtones with a peppery finish. Extreme potency is backed with an immense yield sure to win a permanent place in the grow room.

## **20%** Indica / **80%** Sativa

**THC:** 18-24% 500-600+ g/m<sup>2</sup> (indoor) 600-900+ g/plant (outdoor) **CBD:** 0.1% ⊙ 65-70 days 2-5+ m (outdoor)

**Intermediate to Expert** 















## BUBBA KUSH 2.0 \_\_

Bubba Kush is one of the best Indicas in the world. Its compact stature has deep forest green hues with broad leaves and a sweet and sour expression followed by earthy undertones. We