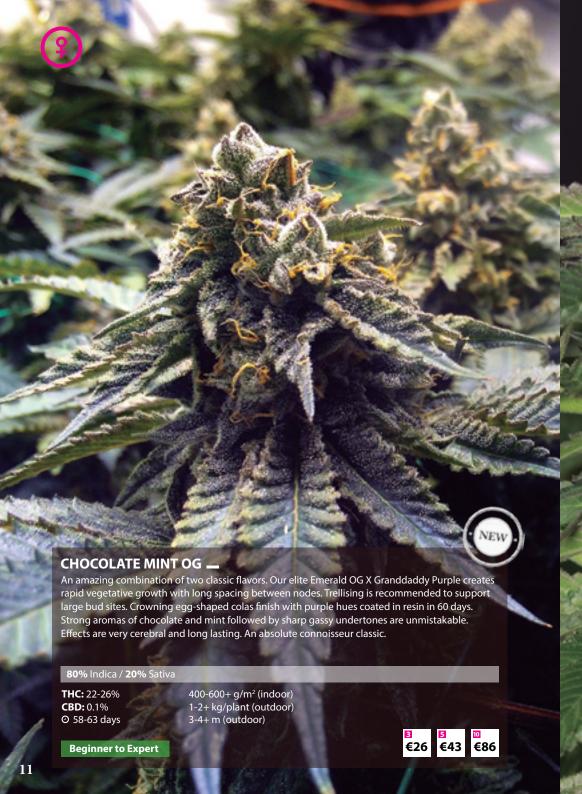

#### **— TRAINWRECK**

This "Hall of Fame" Humboldt classic reflects the soul of the region. With her birthplace in the county she was concealed for many years due to her high dollar value. A true phenomenon before the "Age of Kush" finishes in 8 weeks. Trellising is a common practice to support her massive bud sites. Minimal fan leaves lend to ample light penetration, leaving for highly valued substance to the top bottom of the stem. With an incredibly distinct Citrus blast, followed by a heavy pine and pepper finish, these terpenes transmute directly to your palate. Complex citric flavors with powerful cerebral effects end with a euphoric body high.

60% Indica / 40% Sativa

**THC:** 13-15% **CBD:** 0.1% ⊙ 58-63 days 400-600+ g/m²(indoor) 1-2+ kg/plant (outdoor) 1-3+ m (outdoor)

**Beginner to Expert** 

**19** €31 €62

**E 5 © €**41 **€**82

This is one of the greatest and most widely utilized strains in California. Known as a "breeder's strain" creating such greats as Amherst Sour Diesel, NYCD and OG Kush. The Humboldt "Family" circle obtained this cut and has worked it for more than a decade. The Chemdawg has explosive vegetative growth, doubling in size and maturing into huge "goose egg" shaped nugs. An aggressive feeder, trellising is recommended to maximize production. Extreme gasoline overtones also contain essence of lemon and pepper transferring an unmistakable taste. This is the godmother of the modern day North American hybrid lineage.