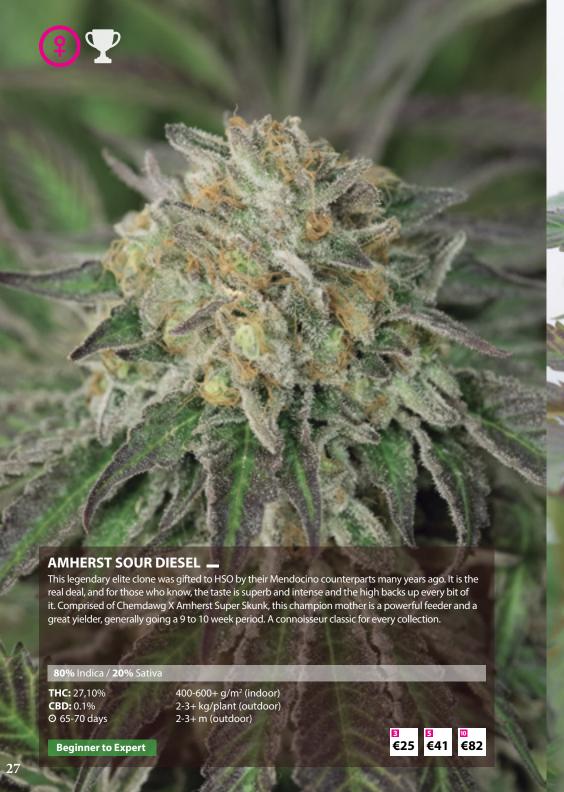

*75%** Indica / **25%** Sativa

**THC:** 13-16% **CBD:** 0.1% ⊙ 60-65 days 25-45 g/plant (indoor) 30-60 g/plant (outdoor) 0.75-1+ m (outdoor)

#### **Beginner to Expert**

€24 **€**40 **€**80































got a few clones from a friend in Redding, California, known as the original Cali Haze. The genetics have been kept in the crew and maintained by Kief Sweat for many years. An F1 cross of Amnesia Haze X California Haze is bursting with citrus and pine overtones with a peppery finish. Extreme potency is backed with an immense yield sure to win a permanent place in the grow room.

## **20%** Indica / **80%** Sativa

**THC:** 18-24% 500-600+ g/m<sup>2</sup> (indoor) 600-900+ g/plant (outdoor) **CBD:** 0.1% ⊙ 65-70 days 2-5+ m (outdoor)

**Intermediate to Expert** 















## BUBBA KUSH 2.0 \_\_

Bubba Kush is one of the best Indicas in the world. Its compact stature has deep forest green hues with broad leaves and a sweet and sour expression followed by earthy undertones. We have worked this line to increase yield making this lady even more inviting. She enjoys dry conditions, being quite resistant to drought as well as needing little nitrogen considering her Hindu Kush mountain roots.

## **100**% Indica

**THC:** 24% 450-500+ g/m<sup>2</sup> (indoor) **CBD:** 0.1% 400-600 g/plant (outdoor) ⊙ 50-55 days 2-3+ m (outdoor)

Beginner to Expert





## LOST COAST OG \_

A renowned Emerald Triangle breeder passed HSO this elite clone which was then backcrossed into the Emerald OG. This brought out some deeper gas and citron overtones. Its stout expression