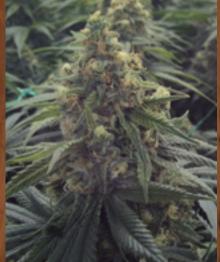

#### **BUBBA KUSH** AUTO

An almost pure Indica with fast and powerful root development. Sturdy infrastructure with large broad leaves and deep forest green requiring little nitrogen. Long compact internodal development with very large crown-shaped terminal cola surrounded by strong secondary foliage provides even dense buds covered in resin. Just 65 days from seed to finish. Shades of silver and purple accompany strong floral expressions. Gasoline overtones assisted by woody earth like undertones. It's known for pain relief and relaxing effects. High resin counts and a hash-like body high present this California classic strain as it is the best of its kind.

#### 85% Indica / 15% Sativa

THC: 17-21% **CBD:** 0.3% 30-90+ g/plant (indoor) 40-100+ g/plant (outdoor) 1-1.5+ m (outdoor) **Beginner to Expert** 

€27 €45 €90