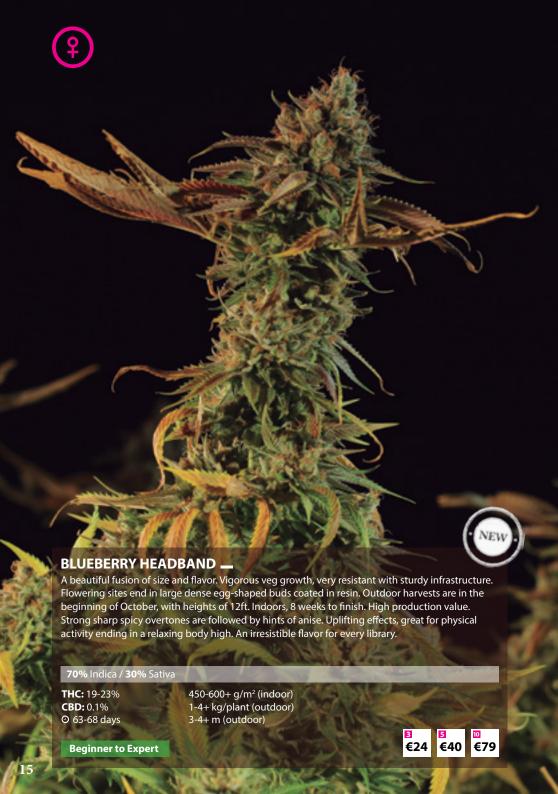

1.2+ m (outdoor)

#### **Beginner to Expert**

**5 0 €32 €64** 







## **UK CHEESE** AUTO

This iconic European flavor has been bred from the original Exodus Cheese. Moderate vegetative growth from the Skunk lineage provides a long terminal cola with smaller dense nugs on lateral branches. Great spacing between leaves brings light into lower sections of the plant assisting in rock solid development. Pungent and sweet, this intricate combination of flavors leaves you salivating. With an unmistakable taste, this is the best rendition in the world to date. 65 days to completion.

#### **75%** Indica / **25%** Sativa

**THC:** 13-16% **CBD:** 0.1% ⊙ 60-65 days 25-45 g/plant (indoor) 30-60 g/plant (outdoor) 0.75-1+ m (outdoor)

#### **Beginner to Expert**

€24 **€**40 **€**80































got a few clones from a friend in Redding, California, known as the original Cali Haze. The genetics have been kept in the crew and maintained by Kief Sweat for many years. An F1 cross of Amnesia Haze X California Haze is bursting with citrus and pine overtones with a peppery finish. Extreme potency is backed with an immense yield sure to win a permanent place in the grow room.

## **20%** Indica / **80%** Sativa

**THC:** 18-24% 500-600+ g/m<sup>2</sup> (indoor) 600-900+ g/plant (outdoor) **CBD:** 0.1% ⊙ 65-70 days 2-5+ m (outdoor)

**Intermediate to Expert** 















## BUBBA KUSH 2.0 \_\_

Bubba Kush is one of the best Indicas in the world. Its compact stature has deep forest green hues with broad leaves and a sweet and sour expression followed by earthy undertone