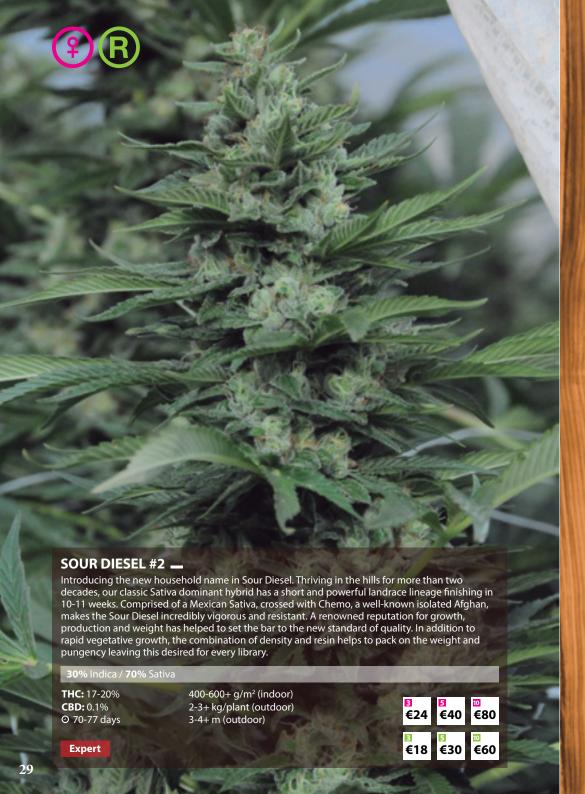

### **SOUR DIESEL** AUTO

This unique and iconic strain is a cornerstone in North American cannabis culture. With explosive vegetative growth, staking is recommended. A long and massive terminal site covered in resin has the support from hardy side branching. Large egg-shaped buds down below are assisted by great light penetration. 75 days from seed to finish. Her sharp gasoline aromas finish with a clean and powerful high maintaining definitive flavor to the very end. This HSO classic is the pinnacle achievement in autoflowering today.

#### 30% Indica / 70% Sativa

**THC:** 13-17% **CBD:** 0.1% ⊙ 70-75 days 25-60 g/plant (indoor) 35-70 g/plant (outdoor) 1-1.5+ m (outdoor) **Beginner to Expert** 