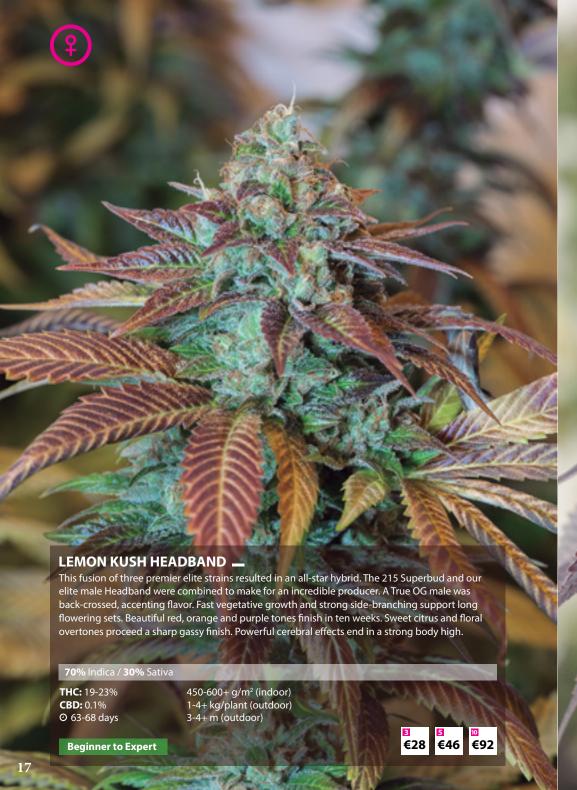

m (outdoor)

#### **Beginner to Expert**

**5 0 €32 €64** 







## **UK CHEESE** AUTO

This iconic European flavor has been bred from the original Exodus Cheese. Moderate vegetative growth from the Skunk lineage provides a long terminal cola with smaller dense nugs on lateral branches. Great spacing between leaves brings light into lower sections of the plant assisting in rock solid development. Pungent and sweet, this intricate combination of flavors leaves you salivating. With an unmistakable taste, this is the best rendition in the world to date. 65 days to completion.

#### **75%** Indica / **25%** Sativa

**THC:** 13-16% **CBD:** 0.1% ⊙ 60-65 days 25-45 g/plant (indoor) 30-60 g/plant (outdoor) 0.75-1+ m (outdoor)

#### **Beginner to Expert**

€24 **€**40 **€**80































got a few clones from a friend in Redding, California, known as the original Cali Haze. The genetics have been kept in the crew and maintained by Kief Sweat for many years. An F1 cross of Amnesia Haze X California Haze is bursting with citrus and pine overtones with a peppery finish. Extreme potency is backed with an immense yield sure to win a permanent place in the grow room.

## **20%** Indica / **80%** Sativa

**THC:** 18-24% 500-600+ g/m<sup>2</sup> (indoor) 600-900+ g/plant (outdoor) **CBD:** 0.1% ⊙ 65-70 days 2-5+ m (outdoor)

**Intermediate to Expert** 















## BUBBA KUSH 2.0 \_\_

Bubba Kush is one of the best Indicas in the world. Its compact stature has deep forest green hues with broad leaves and a sweet and sour expression followed by earthy undertones. W