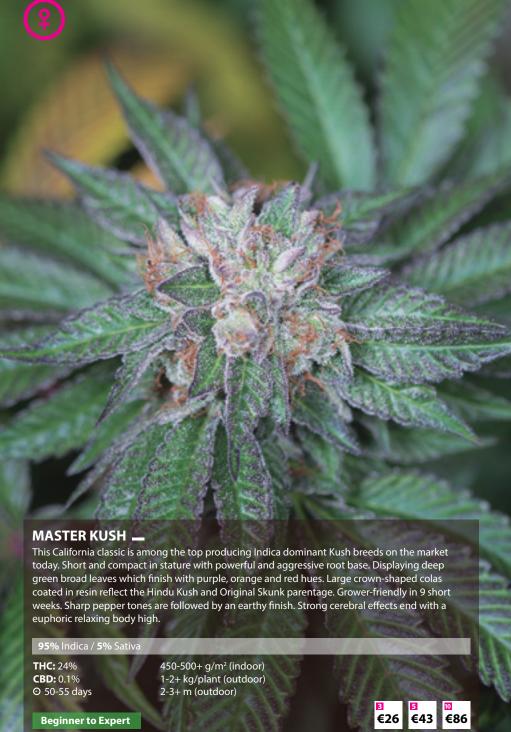

## BUBBA KUSH 2.0 \_\_

Bubba Kush is one of the best Indicas in the world. Its compact stature has deep forest green hues with broad leaves and a sweet and sour expression followed by earthy undertones. We have worked this line to increase yield making this lady even more inviting. She enjoys dry conditions, being quite resistant to drought as well as needing little nitrogen considering her Hindu Kush mountain roots.

## **100**% Indica

**THC:** 24% 450-500+ g/m<sup>2</sup> (indoor) **CBD:** 0.1% 400-600 g/plant (outdoor) ⊙ 50-55 days 2-3+ m (outdoor)

Beginner to Expert