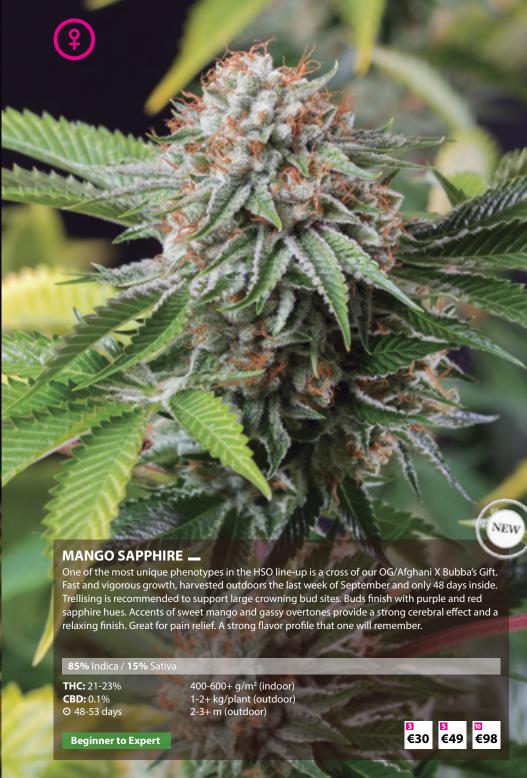

2+ m (outdoor)

#### **Beginner to Expert**

**5 0 €32 €64** 







## **UK CHEESE** AUTO

This iconic European flavor has been bred from the original Exodus Cheese. Moderate vegetative growth from the Skunk lineage provides a long terminal cola with smaller dense nugs on lateral branches. Great spacing between leaves brings light into lower sections of the plant assisting in rock solid development. Pungent and sweet, this intricate combination of flavors leaves you salivating. With an unmistakable taste, this is the best rendition in the world to date. 65 days to completion.

#### **75%** Indica / **25%** Sativa

**THC:** 13-16% **CBD:** 0.1% ⊙ 60-65 days 25-45 g/plant (indoor) 30-60 g/plant (outdoor) 0.75-1+ m (outdoor)

#### **Beginner to Expert**

€24 **€**40 **€**80































got a few clones from a friend in Redding, California, known as the original Cali Haze. The genetics have been kept in the crew and maintained by Kief Sweat for many years. An F1 cross of Amnesia Haze X California Haze is bursting with citrus and pine overtones with a peppery finish. Extreme potency is backed with an immense yield sure to win a permanent place in the grow room.

## **20%** Indica / **80%** Sativa

**THC:** 18-24% 500-600+ g/m<sup>2</sup> (indoor) 600-900+ g/plant (outdoor) **CBD:** 0.1% ⊙ 65-70 days 2-5+ m (outdoor)

**Intermediate to Expert** 















## BUBBA KUSH 2.0 \_\_

Bubba Kush is one of the best Indicas in the world. Its compact stature has deep forest green hues with broad leaves and a sweet and sour expression followed by earthy undertones.