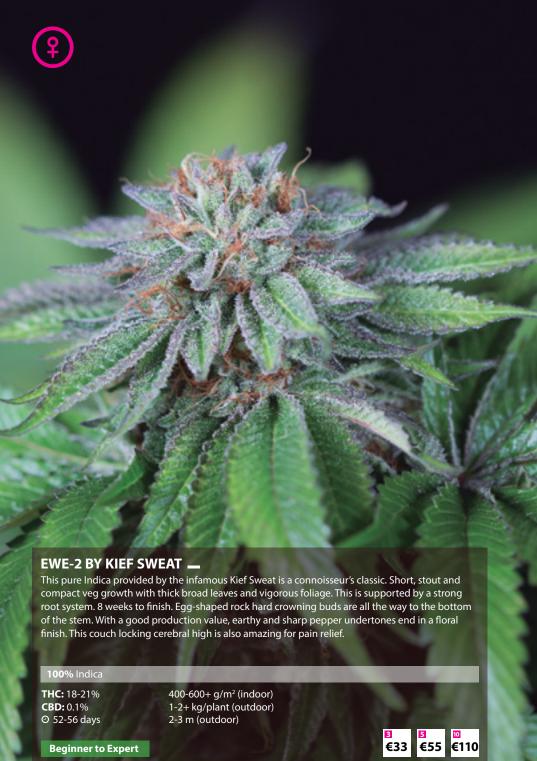

### LOST COAST HASHPLANT \_\_

This monster yielder is one of the longest running commercial genetics in our line-up and we are proud to finally release her in feminized form. Extremely vigorous and very grower-friendly, she delivers anise, grape and berry aromas by mid-October. Renowned for concentrate production, this well-rounded lady has superior quality all growers can count on.

#### 80% Indica / 20% Sativa

THC: 17-21% **CBD:** 0.1% @ 60-65 days 400-600+ g/m<sup>2</sup> (indoor) 1-2+ kg/plant (outdoor) 1-3+ m (outdoor)