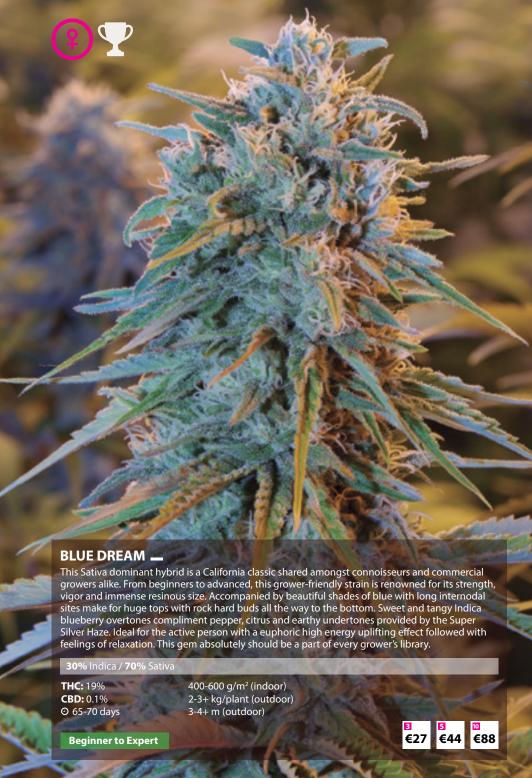

#### **BLUE DREAM** AUTO \_\_\_

One of the most anticipated arrivals in automatic form from this top producing strain. Tall, vigorous and highly resistant. Beautiful large terminal colas with a Sativa expression. Blue and silver hues are accompanied by a strong floral aroma with peppery undertones. Long side branches create evenly developed production. Finishing in 75 days from seed. This energizing, uplifting and upbeat high is great for outdoor activity. An unforgettable classic.

#### **30%** Indica / **70%** Sativa

**THC:** 13% **CBD:** 0.1% ⊙ 70-75 days 30-75+ g/plant (indoor) 30-90+ g/plant (outdoor) 1-1.5 m (outdoor)

#### **Beginner to Expert**