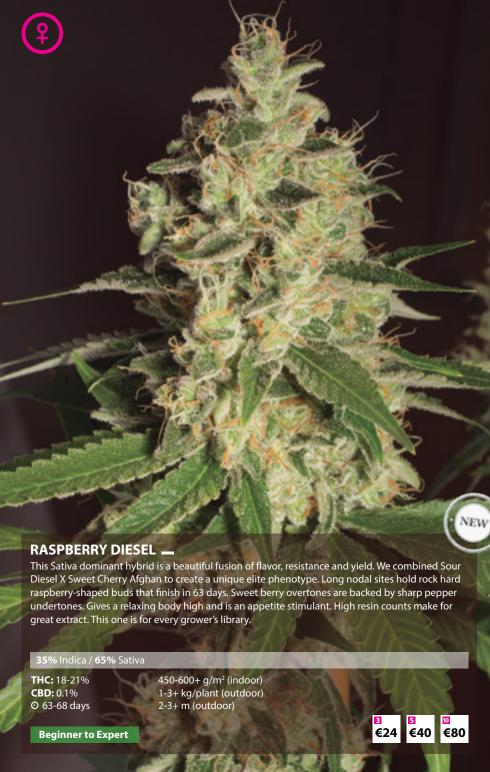

## LOST COAST OG \_

A renowned Emerald Triangle breeder passed HSO this elite clone which was then backcrossed into the Emerald OG. This brought out some deeper gas and citron overtones. Its stout expression reflects the Indica roots but the flavor remains very OG dominant. It is great for wet/ coastal environments and finishes a week or so faster than others of her kind. A great producer and amazing flavor makes this one of our favorites of the entire library.

#### 75% Indica / 25% Sativa

**THC:** 17-22% **CBD:** 0.1% ⊙ 68-73 days 400-600+ g/m<sup>2</sup>(indoor) 1-3+ kg/plant (outdoor) 3-5+ m (outdoor)

**Beginner to Expert** 