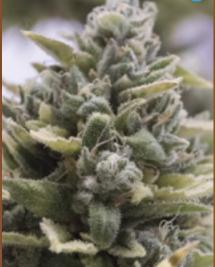

#### **BLUE DREAM** AUTO \_\_\_

One of the most anticipated arrivals in automatic form from this top producing strain. Tall, vigorous and highly resistant. Beautiful large terminal colas with a Sativa expression. Blue and silver hues are accompanied by a strong floral aroma with peppery undertones. Long side branches create evenly developed production. Finishing in 75 days from seed. This energizing, uplifting and upbeat high is great for outdoor activity. An unforgettable classic.

#### **30%** Indica / **70%** Sativa

**THC:** 13% **CBD:** 0.1% ⊙ 70-75 days 30-75+ g/plant (indoor) 30-90+ g/plant (outdoor) 1-1.5 m (outdoor)