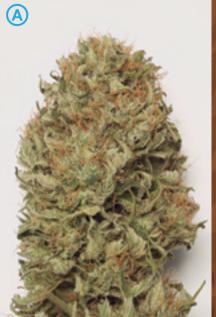

#### **BUBBA KUSH** AUTO

An almost pure Indica with fast and powerful root development. Sturdy infrastructure with large broad leaves and deep forest green requiring little nitrogen. Long compact internodal development with very large crown-shaped terminal cola surrounded by strong secondary foliage provides even dense buds covered in resin. Just 65 days from seed to finish. Shades of silver and purple accompany strong floral expressions. Gasoline overtones assisted by woody earth like undertones. It's known for pain relief and relaxing effects. High resin counts and a hash-like body high present this California classic strain as it is the best of its kind.

#### 85% Indica / 15% Sativa

THC: 17-21% **CBD:** 0.3% 30-90+ g/plant (indoor) 40-100+ g/plant (outdoor) 1-1.5+ m (outdoor) **Beginner to Expert** 

€27 €45 €90