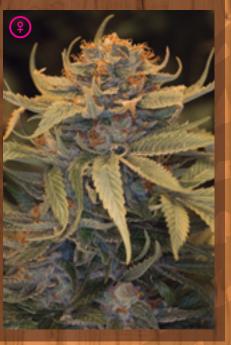

### **SOUR DIESEL** AUTO

This unique and iconic strain is a cornerstone in North American cannabis culture. With explosive vegetative growth, staking is recommended. A long and massive terminal site covered in resin has the support from hardy side branching. Large egg-shaped buds down below are assisted by great light penetration. 75 days from seed to finish. Her sharp gasoline aromas finish with a clean and powerful high maintaining definitive flavor to the very end. This HSO classic is the pinnacle achievement in autoflowering today.

#### 30% Indica / 70% Sativa

**THC:** 13-17% **CBD:** 0.1% ⊙ 70-75 days 25-60 g/plant (indoor) 35-70 g/plant (outdoor) 1-1.5+ m (outdoor) **Beginner to Expert** 