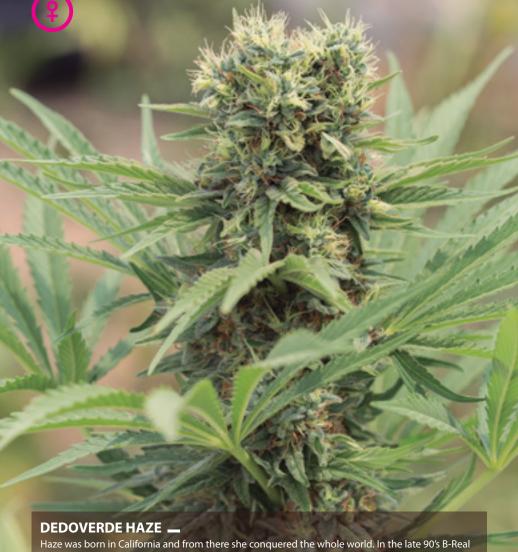

#### **Beginner to Expert**

€24 **€**40 **€**80

got a few clones from a friend in Redding, California, known as the original Cali Haze. The genetics have been kept in the crew and maintained by Kief Sweat for many years. An F1 cross of Amnesia Haze X California Haze is bursting with citrus and pine overtones with a peppery finish. Extreme potency is backed with an immense yield sure to win a permanent place in the grow room.

## **20%** Indica / **80%** Sativa

**THC:** 18-24% 500-600+ g/m<sup>2</sup> (indoor) 600-900+ g/plant (outdoor) **CBD:** 0.1% ⊙ 65-70 days 2-5+ m (outdoor)

**Intermediate to Expert** 