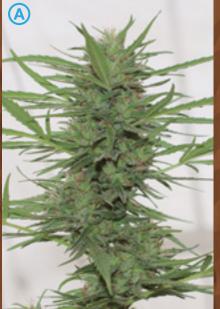

#### **BLUE DREAM** AUTO \_\_\_

One of the most anticipated arrivals in automatic form from this top producing strain. Tall, vigorous and highly resistant. Beautiful large terminal colas with a Sativa expression. Blue and silver hues are accompanied by a strong floral aroma with peppery undertones. Long side branches create evenly developed production. Finishing in 75 days from seed. This energizing, uplifting and upbeat high is great for outdoor activity. An unforgettable classic.

#### **30%** Indica / **70%** Sativa

**THC:** 13% **CBD:** 0.1% ⊙ 70-75 days 30-75+ g/plant (indoor) 30-90+ g/plant (outdoor) 1-1.5 m (outdoor)

#### **Beginner to Expert**