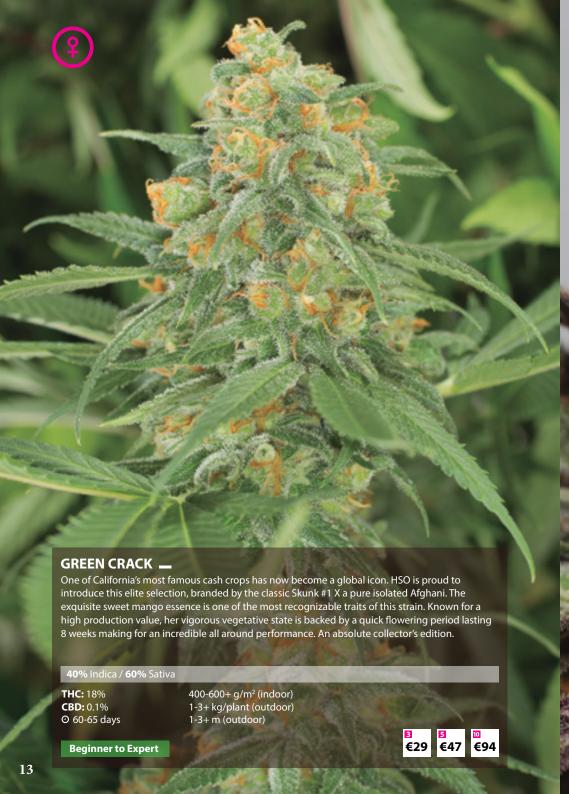

60% Indica / 40% Sativa

**THC:** 13-15% **CBD:** 0.1% ⊙ 58-63 days 400-600+ g/m²(indoor) 1-2+ kg/plant (outdoor) 1-3+ m (outdoor)

**Beginner to Expert** 

**19** €31 €62

**E 5 © €**41 **€**82

This is one of the greatest and most widely utilized strains in California. Known as a "breeder's strain" creating such greats as Amherst Sour Diesel, NYCD and OG Kush. The Humboldt "Family" circle obtained this cut and has worked it for more than a decade. The Chemdawg has explosive vegetative growth, doubling in size and maturing into huge "goose egg" shaped nugs. An aggressive feeder, trellising is recommended to maximize production. Extreme gasoline overtones also contain essence of lemon and pepper transferring an unmistakable taste. This is the godmother of the modern day North American hybrid lineage.

#### 40% Indica / 60% Sativa

THC: 24% **CBD:** 0.1% **⊙** 65-70 days 400-600+ g/m<sup>2</sup> (indoor) 2-3+ kg/plant (outdoor) 3-5+ m (outdoor)

#### **Intermediate to Expert**

**E E O E 34 E 67** 

has once again set the stage for the ultimate combination in production and quality. LTK grows rather quickly and the infrastructure is built to support huge bud production, which proceeds to finish rock hard and coated in sugar. With superior vitality and an unforgettable taste, offering piney overtones, followed by black pepper and a zest of citrus, leaving the grower with an unforgettable finish.