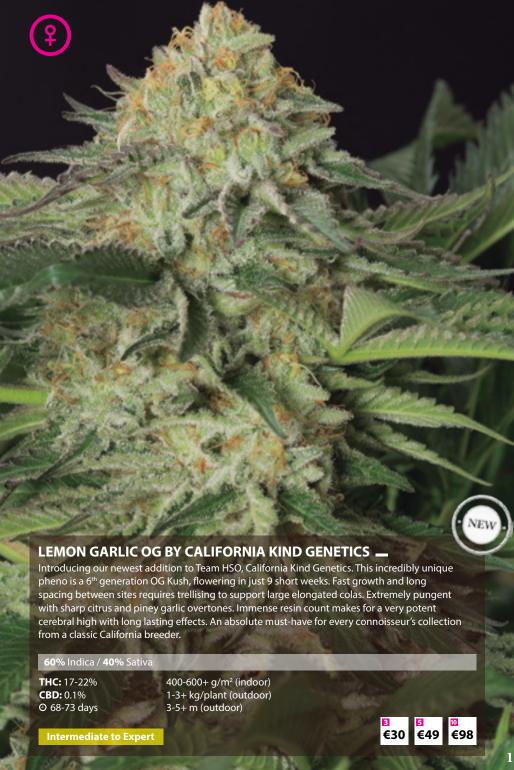

## LOST COAST OG \_

A renowned Emerald Triangle breeder passed HSO this elite clone which was then backcrossed into the Emerald OG. This brought out some deeper gas and citron overtones. Its stout expression reflects the Indica roots but the flavor remains very OG dominant. It is great for wet/ coastal environments and finishes a week or so faster than others of her kind. A great producer and amazing flavor makes this one of our favorites of the entire library.

#### 75% Indica / 25% Sativa

**THC:** 17-22% **CBD:** 0.1% ⊙ 68-73 days 400-600+ g/m<sup>2</sup>(indoor) 1-3+ kg/plant (outdoor) 3-5+ m (outdoor)

**Beginner to Expert** 