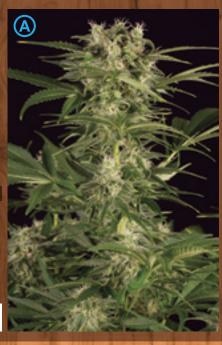

# **OG KUSH** AUTO

The most premier flavor automatic flowering form to date. Rapid vegetative growth and long tight spacing provide large egg-shaped buds. Good light penetration allows for rock solid flower development. Standing at 1-2 meter at the 75 day mark, staking is recommended. Complex flavors dominant with pine cleaner and petrol overtones followed by citrus and pepper undertones. Powerful cerebral effects finish with a couch locking body high.

#### 70% Indica / 30% Sativa

THC: 17-21% **CBD:** 0.1% @ 70-75 days 20-45 g/plant (indoor) 25-50 g/plant (outdoor) 1-2+ m (outdoor)

#### **Intermediate to Expert**