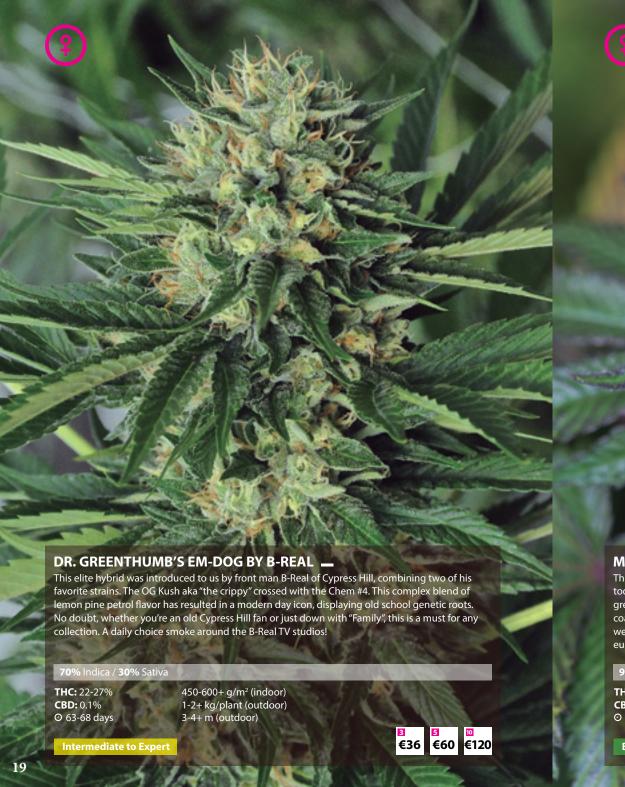

outdoor)

#### **Beginner to Expert**

**5 0 €32 €64** 







## **UK CHEESE** AUTO

This iconic European flavor has been bred from the original Exodus Cheese. Moderate vegetative growth from the Skunk lineage provides a long terminal cola with smaller dense nugs on lateral branches. Great spacing between leaves brings light into lower sections of the plant assisting in rock solid development. Pungent and sweet, this intricate combination of flavors leaves you salivating. With an unmistakable taste, this is the best rendition in the world to date. 65 days to completion.

#### **75%** Indica / **25%** Sativa

**THC:** 13-16% **CBD:** 0.1% ⊙ 60-65 days 25-45 g/plant (indoor) 30-60 g/plant (outdoor) 0.75-1+ m (outdoor)

#### **Beginner to Expert**

€24 **€**40 **€**80































got a few clones from a friend in Redding, California, known as the original Cali Haze. The genetics have been kept in the crew and maintained by Kief Sweat for many years. An F1 cross of Amnesia Haze X California Haze is bursting with citrus and pine overtones with a peppery finish. Extreme potency is backed with an immense yield sure to win a permanent place in the grow room.

## **20%** Indica / **80%** Sativa

**THC:** 18-24% 500-600+ g/m<sup>2</sup> (indoor) 600-900+ g/plant (outdoor) **CBD:** 0.1% ⊙ 65-70 days 2-5+ m (outdoor)

**Intermediate to Expert** 















## BUBBA KUSH 2.0 \_\_

Bubba Kush is one of the best Indicas in the world. Its compact stature has deep forest green hues with broad leaves and a sweet and sour expression followed by earthy undertones. We ha